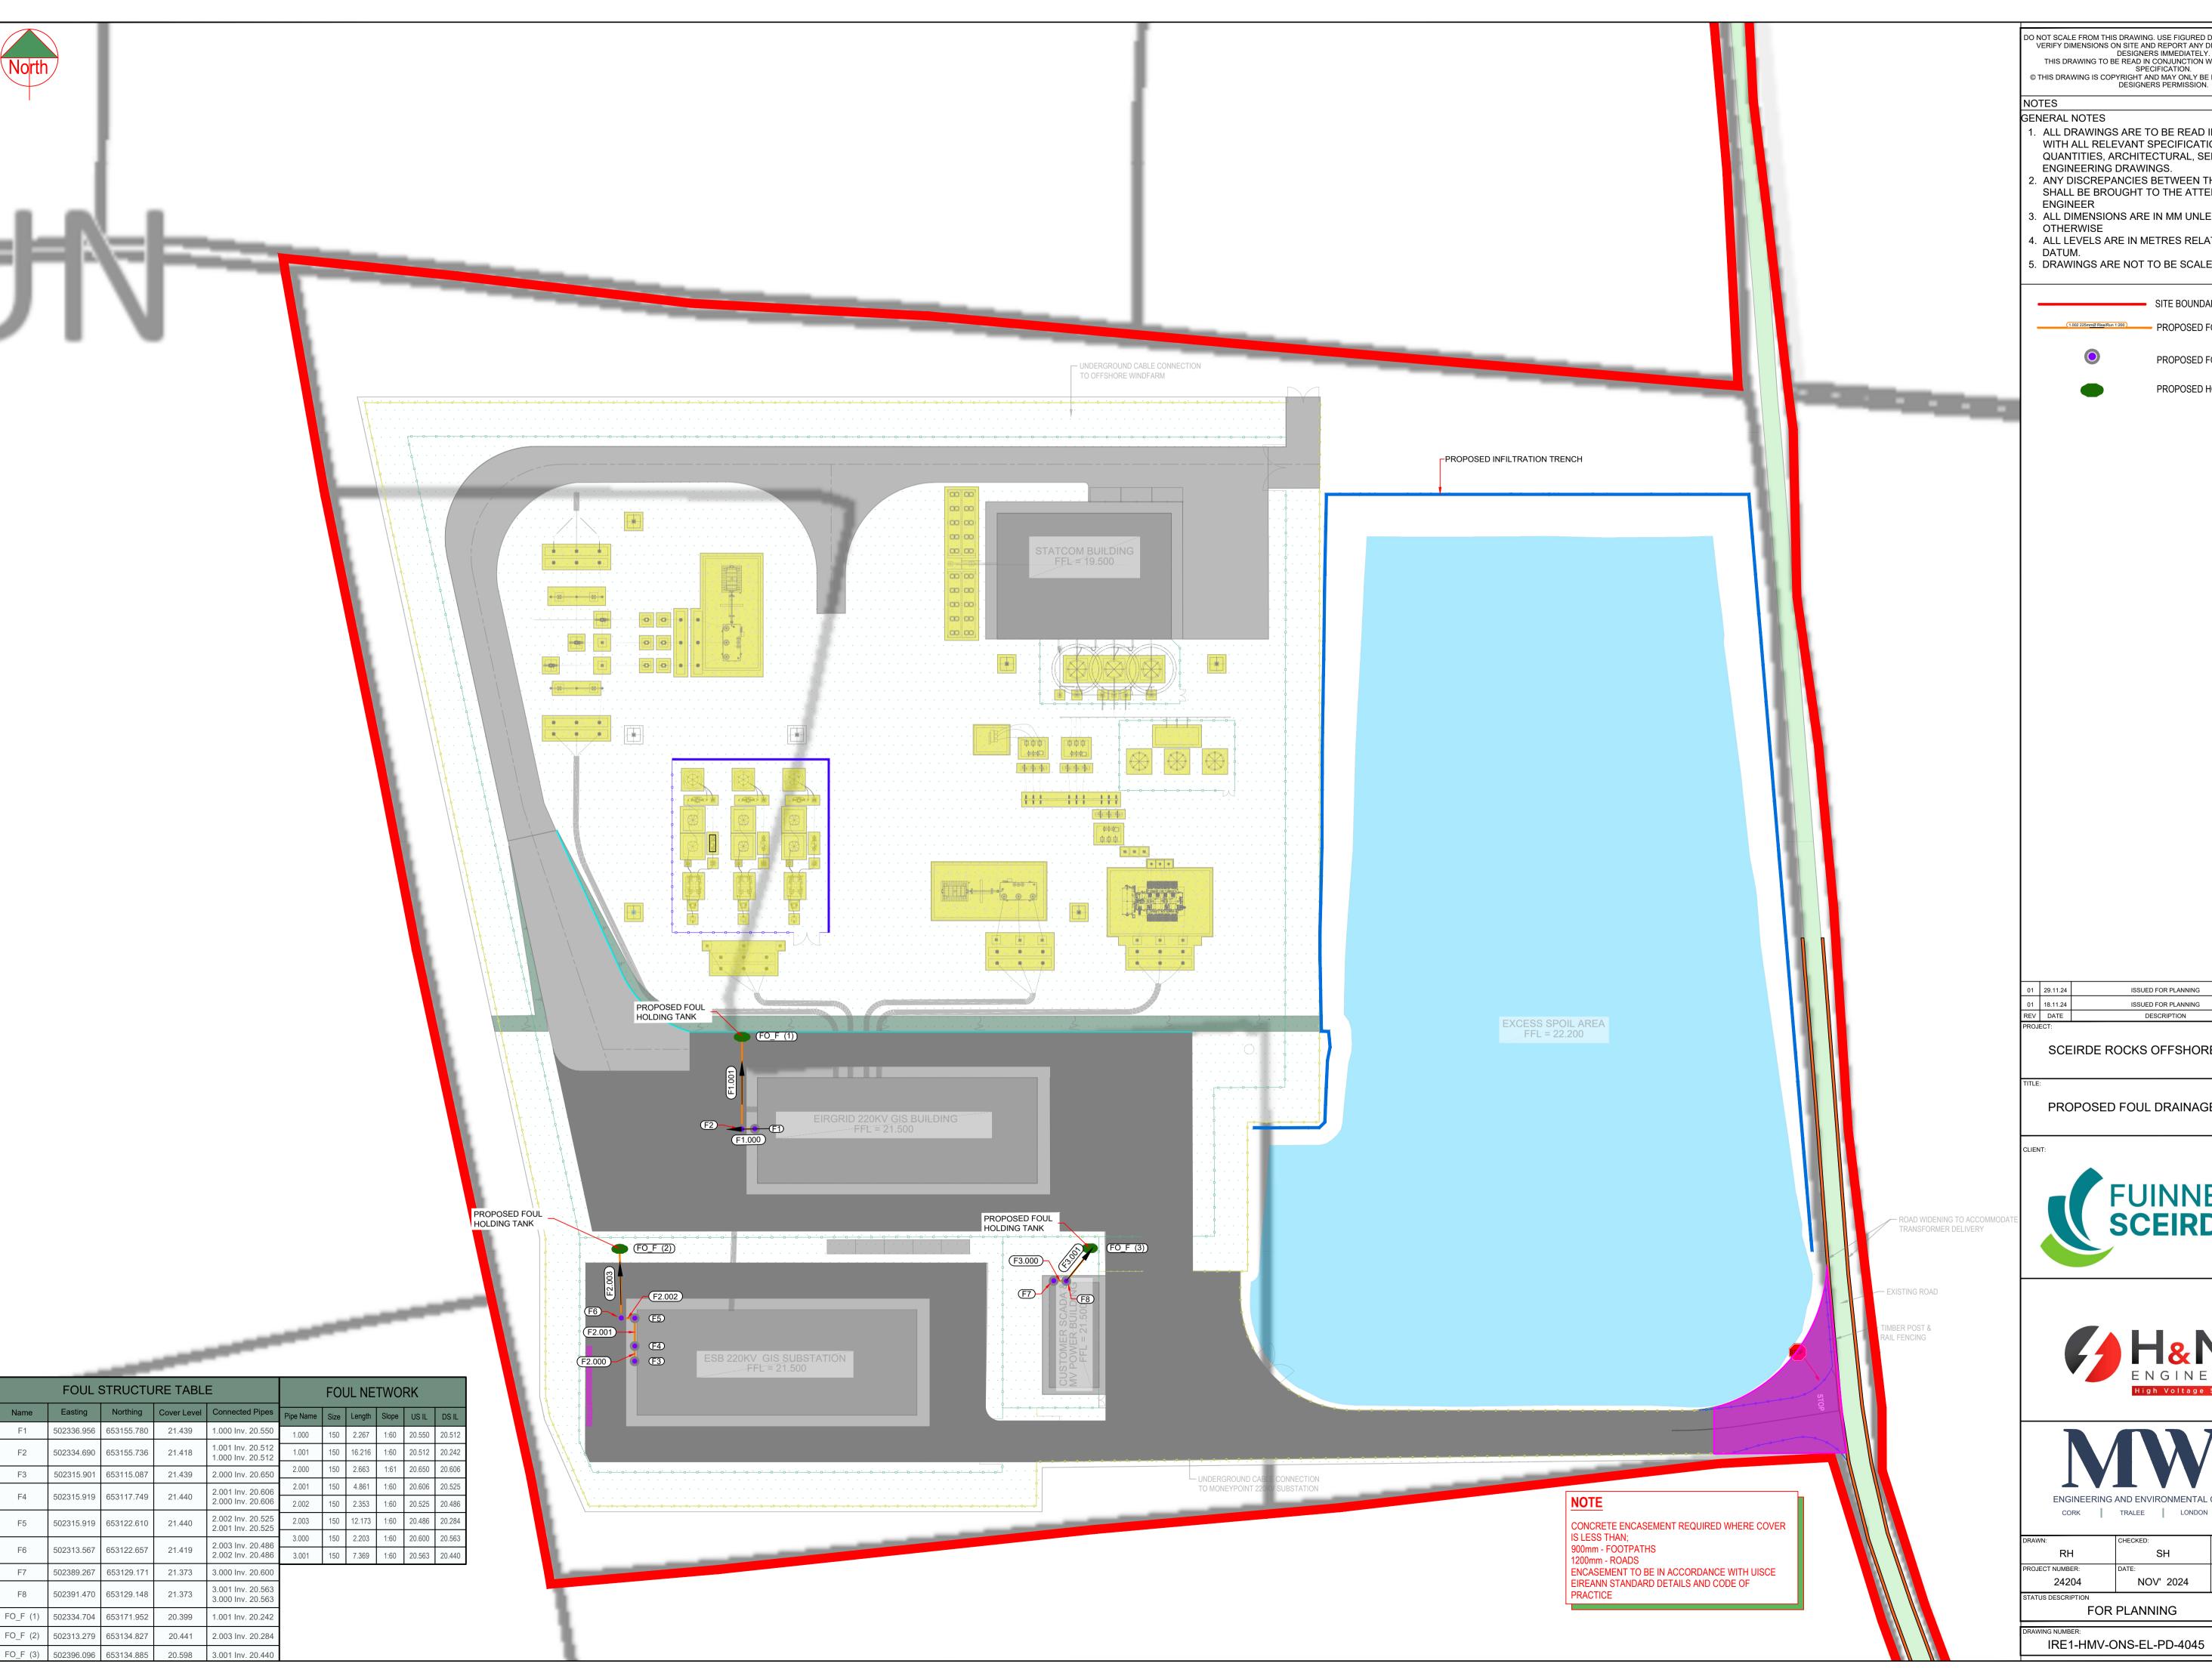

5. DRAWINGS ARE NOT TO BE SCALED

PROPOSED FOUL DRAIN

PROPOSED FOUL MANHOLE

PROPOSED HOLDING TANK

SITE BOUNDARY

RH SH
RH SH
BY APP ISSUED FOR PLANNING ISSUED FOR PLANNING DESCRIPTION

SCEIRDE ROCKS OFFSHORE WIND FARM

PROPOSED FOUL DRAINAGE

CORK TRALEE LONDON LIMERICK

| DRAWN:                    | CHECKED:  | APPROVED:   |         |
|---------------------------|-----------|-------------|---------|
| RH                        | SH        | IB          |         |
| PROJECT NUMBER:           | DATE:     | SCALE @ A1: |         |
| 24204                     | NOV' 2024 | 1:500       |         |
| STATUS DESCRIPTION        |           |             | STATUS: |
| FOR PLANNING              |           |             | S4      |
| DRAWING NUMBER:           |           |             | REV:    |
| IDEA LINAY ONO EL DD 4045 |           |             | l 00 l  |